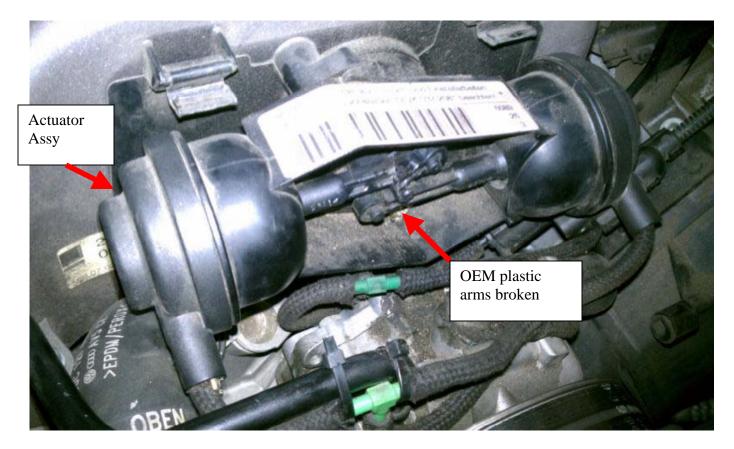

#### **Installation**

- 1. Installation of these aluminum linkage arms is best accomplished by first removing the rotary drive unit from the vehicle engine. The rotary drive unit is shown in Figures 1-3 below, and is attached via 2 mounting screws to the intake manifold. You will need to disconnect the vacuum lines attached to the unit. Please mark the vacuum lines so you know where they go upon reinstallation.
- 2. Once the drive unit is off vehicle intake manifold, gently pry apart the actuators using a screwdriver. Work slowly around circumference of both actuators until the halves separate. Note there is a spring within each actuator, take care not to be harmed by the spring once the halves separate. Figure 3 shows the unit disassembled.
- 3. Remove the rubber bellows and gently separate the plastic link arms from the center rotary drive assembly. Take care NOT to break the center section of the drive assembly (mating balls).
- 4. Slide the new metal arms into the rubber bellows until they are fully seated. Reassemble arms to drive unit and snap arms onto center balls. You can snap the metal arms into the balls BY HAND, but it requires firm pressure.
- 5. Replace springs and gently snap fit actuator halves back together.
- 6. Reinstall assembly onto vehicle, reconnect all vacuum hoses.

## GruvenParts.com Billet Audi A4 Intake Manifold Linkage Arms - Installation Instructions

Figure 2 – Engine Intake Manifold, Rotary Drive Unit Shown by Arrow (view looking from front of engine – OEM plastic links shown installed, broken)