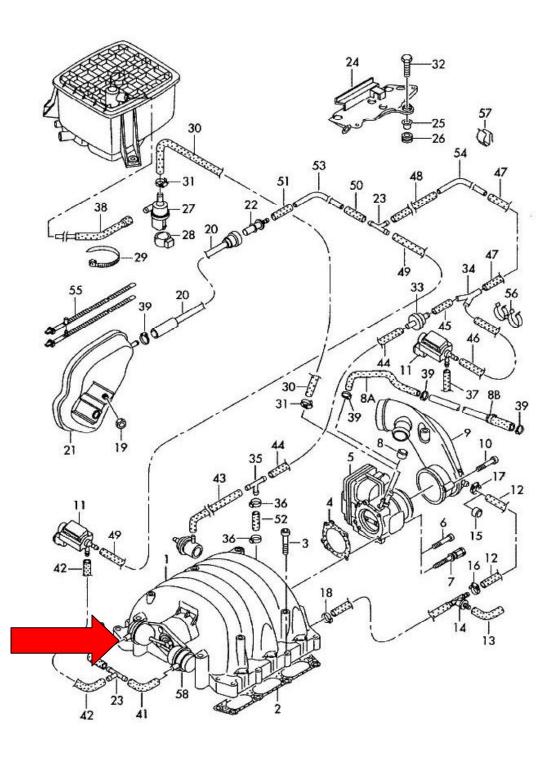

#### **Installation**

- 1. Installation of these aluminum linkage arms is best accomplished by first removing the rotary drive unit from the vehicle engine. The rotary drive unit is shown in Figures 1-3 below, and is attached via 2 mounting screws to the intake manifold. You will need to disconnect the vacuum lines attached to the unit. Please mark the vacuum lines so you know where they go upon reinstallation.
- 2. Once the drive unit is off vehicle intake manifold, gently pry apart the actuators using a screwdriver. Work slowly around circumference of both actuators until the halves separate. Note there is a spring within each actuator, take care not to be harmed by the spring once the halves separate. Figure 3 shows the unit disassembled.
- 3. Remove the rubber bellows and gently separate the plastic link arms from the center rotary drive assembly. Take care NOT to break the center section of the drive assembly (mating balls).
- 4. Slide the new metal arms into the rubber bellows until they are fully seated. Reassemble arms to drive unit and snap arms onto center balls. You can snap the metal arms into the balls BY HAND, but it requires firm pressure.
- 5. Replace springs and gently snap fit actuator halves back together.
- 6. Reinstall assembly onto vehicle, reconnect all vacuum hoses.

Figure 1 – Engine Intake Manifold, Rotary Drive Unit Shown by Arrow (front of engine to left side of page)