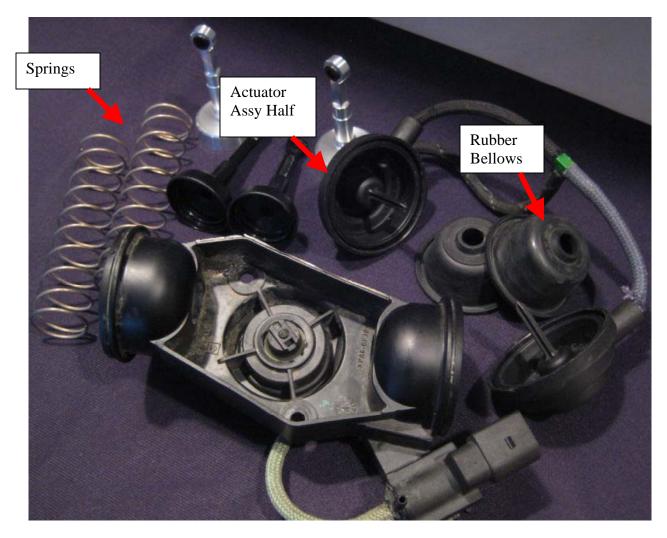

#### **Installation**

- 1. Installation of these aluminum linkage arms is best accomplished by first removing the rotary drive unit from the vehicle engine. The rotary drive unit is shown in Figures 1-3 below, and is attached via 2 mounting screws to the intake manifold. You will need to disconnect the vacuum lines attached to the unit. Please mark the vacuum lines so you know where they go upon reinstallation.
- 2. Once the drive unit is off vehicle intake manifold, gently pry apart the actuators using a screwdriver. Work slowly around circumference of both actuators until the halves separate. Note there is a spring within each actuator, take care not to be harmed by the spring once the halves separate. Figure 3 shows the unit disassembled.
- 3. Remove the rubber bellows and gently separate the plastic link arms from the center rotary drive assembly. Take care NOT to break the center section of the drive assembly (mating balls).
- 4. Slide the new metal arms into the rubber bellows until they are fully seated. Reassemble arms to drive unit and snap arms onto center balls. You can snap the metal arms into the balls BY HAND, but it requires firm pressure.
- 5. Replace springs and gently snap fit actuator halves back together.
- 6. Reinstall assembly onto vehicle, reconnect all vacuum hoses.

# GruvenParts.com Billet Audi A4 Intake Manifold Linkage Arms – Installation Instructions

Figure 3 – Rotary Drive Unit Shown Disassembled